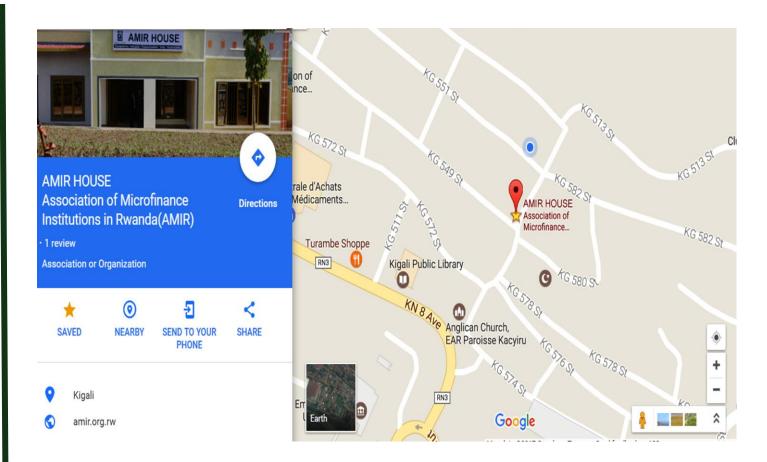

# Welcome to our new office

## It is located in

Gasabo district – Kacyiru sectot – Kibaza cell

KG 513 st – Building №13

350,000

500,000

300,000

250,000

175,000